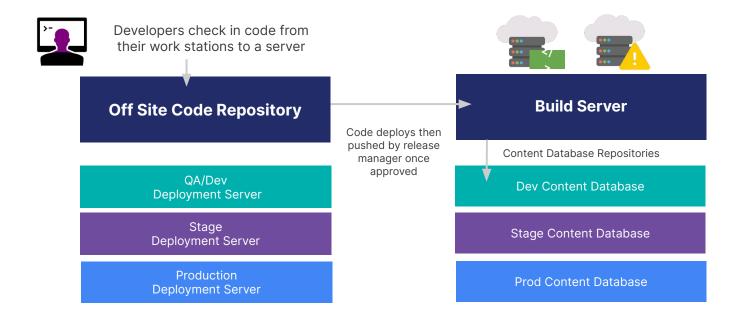

## For Setup:

- 1. Celerate's IT establishes development environments
  - a. **Stage (stage-website.n4m.net):** This environment is used for testing and staging content for production
  - b. **Production (prod-website.n4m.net):** This is the production environment where we do all final testing and approvals once the site is approved for go live we then move over the DNS and once that propagates the site will go live.
- 2. Before go live, we will move the site domain name to Celerate's registrar to set up the server's load balancer.
- 3. The client will provide any email addresses that will be used to send and receive emails on site. Those will be approved and registered with AWS ensuring that they do not get blacklisted with email servers.